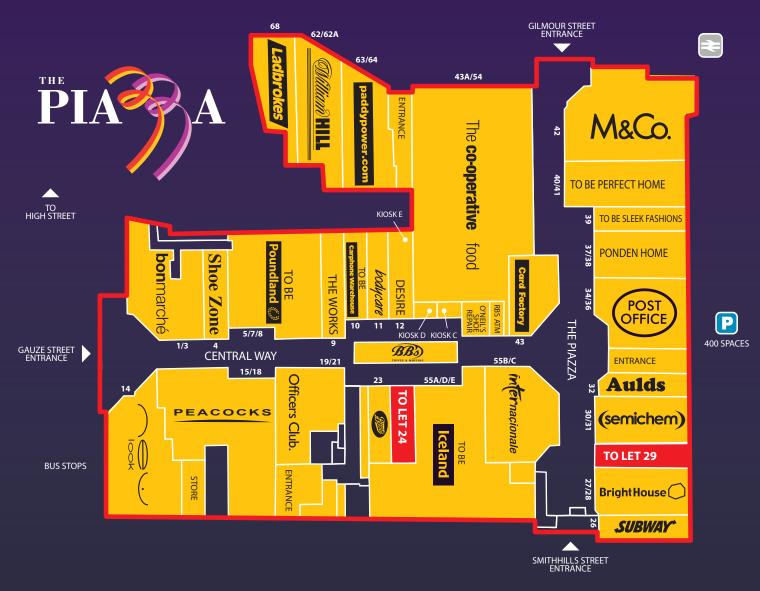

# PAISLEY'S PREMIER RETAIL DESTINATIO

150,000 sq ft of fully enclosed retail space

Card Factory

- 400 covered car-parking spaces
- Recent lettings to Iceland & Perfect Home & an upsize of Poundland
  Other key tenants include:

ardnone

înternaçionale

The co-operative food

#### **Current Availability**

| Unit | Size                                           | Rateable Value | Annual Service Charge | Quoting rent                |
|------|------------------------------------------------|----------------|-----------------------|-----------------------------|
| 24   | 892 sq ft (82.78 sq m)<br>ground floor only    | £21,000        | £8,913                | £30,000 per annum exclusive |
| 29   | 1,130 sq ft (104.98 sq m)<br>ground floor only | £23,900        | £6,912                | £27,500 per annum exclusive |